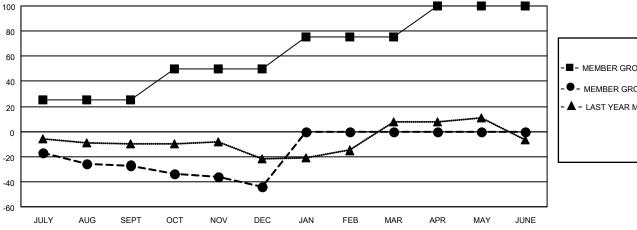

### District 44 N

| Clubs                 |               |           |               | Members RESULTS FOR 2020-2021 |                         |                         |                                                    |
|-----------------------|---------------|-----------|---------------|-------------------------------|-------------------------|-------------------------|----------------------------------------------------|
| RESULTS FOR 2020-2021 |               |           |               |                               |                         |                         |                                                    |
| QUARTER               | NEW CLUB GOAL | NEW CLUBS | DROPPED CLUBS | QUARTER MEM                   | MBER GROWTH NET<br>GOAL | MEMBER GROWTH<br>ACTUAL | DROPPED<br>MEMBERS ACTUAL<br>(including transfers) |
| JULY/AUG/SEPT         | 1             | 0         | 0             | JULY/AUG/SEPT                 | 25                      | 15                      | 41                                                 |
| OCT/NOV/DEC           | 0             | 0         | 0             | OCT/NOV/DEC                   | 25                      | 32                      | 46                                                 |
| JAN/FEB/MAR           | 1             | 0         | 0             | JAN/FEB/MAR                   | 25                      | 0                       | 0                                                  |
| APR/MAY/JUNE          | 0             | 0         | 0             | APR/MAY/JUNE                  | 25                      | 0                       | 0                                                  |

## GOALS AND ACTUAL MEMBERS CUMULATIVE

| - ME | MBER | <b>GROWTH</b> | NET | <b>GOAL</b> |
|------|------|---------------|-----|-------------|
|------|------|---------------|-----|-------------|

- MEMBER GROWTH ACTUAL

- LAST YEAR MEMBERSHIP ACTUAL

Results as of: 12/31/2020

| DROPPED CLUBS: 0 |    | 16 CLUE<br>NEW ME |
|------------------|----|-------------------|
| DROPPED MEMBERS  |    |                   |
| DECEASED         | 11 | CLICK H           |
| CLUB CANCELLED   | 0  | MEMBER            |
| OTHER            | 76 |                   |
| TOTAL            | 87 |                   |