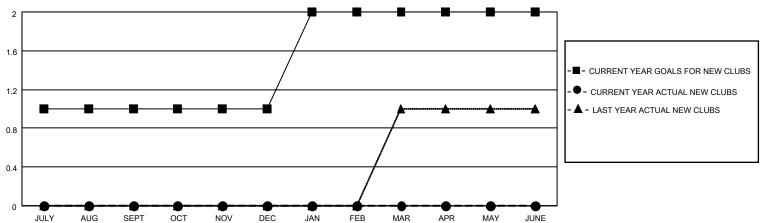

### District 44 N

| Clubs                 |               |           |               | Members RESULTS FOR 2020-2021 |                         |                         |                                                    |
|-----------------------|---------------|-----------|---------------|-------------------------------|-------------------------|-------------------------|----------------------------------------------------|
| RESULTS FOR 2020-2021 |               |           |               |                               |                         |                         |                                                    |
| QUARTER               | NEW CLUB GOAL | NEW CLUBS | DROPPED CLUBS | QUARTER MEM                   | MBER GROWTH NET<br>GOAL | MEMBER GROWTH<br>ACTUAL | DROPPED<br>MEMBERS ACTUAL<br>(including transfers) |
| JULY/AUG/SEPT         | 1             | 0         | 0             | JULY/AUG/SEPT                 | 25                      | 15                      | 41                                                 |
| OCT/NOV/DEC           | 0             | 0         | 0             | OCT/NOV/DEC                   | 25                      | 32                      | 46                                                 |
| JAN/FEB/MAR           | 1             | 0         | 0             | JAN/FEB/MAR                   | 25                      | 0                       | 0                                                  |
| APR/MAY/JUNE          | 0             | 0         | 0             | APR/MAY/JUNE                  | 25                      | 0                       | 0                                                  |

#### GOALS AND ACTUAL NEW CLUBS CUMULATIVE